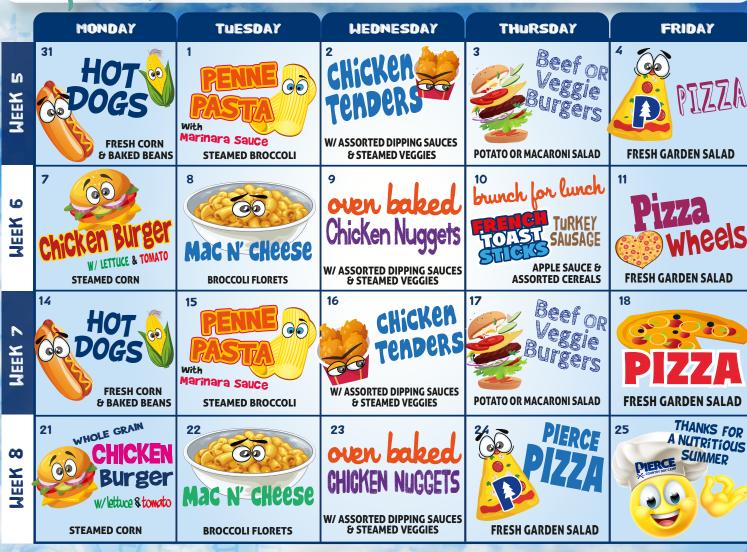

MONDAY

**STEAMED CORN** 

**BROCCOLI FLORETS** 

**6** 

W/ ASSORTED DIPPING SAUCES & STEAMED VEGGIES

SAUSAGE

APPLE SAUCE & ASSORTED CEREALS

**FRESH GARDEN SALAD** 

17 HOT **FRESH CORN** & BAKED BEANS

WHOLE GRAIN CHICKEN Burger w/lettuce & towato

**STEAMED CORN** 

25 00 N' CHEESE **BROCCOLI FLORETS** 

STEAMED BROCCOLI

Marinara sauce

W/ ASSORTED DIPPING SAUCES & STEAMED VEGGIES

W/ ASSORTED DIPPING SAUCES & STEAMED VEGGIES

**POTATO OR MACARONI SALAD** 

**FRESH GARDEN SALAD** 

**FRESH GARDEN SALAD** 

7 WEEK