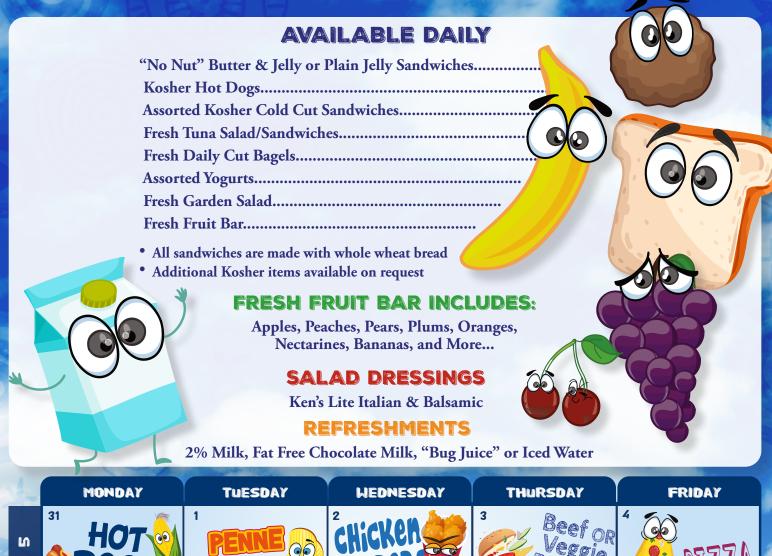

#### **DIETARY RESTRICTIONS**

Any and all dietary restrictions will be handled directly by your child's Group Leader. The Group Leader will, in turn, coordinate the issues with their respective Lunch Supervisor and Camp Chefs. Parents should provide us with all of the details of any allergy issues. Individual attention will be provided on a case by case basis to insure that your children are completely safe. Alternate lunch and snack menus are designed and maintained throughout the summer season. We are fully committed to handling any and all food issues in an efficient and professional manner. All food being served at Pierce Country Day Camp is peanut and tree nut free.